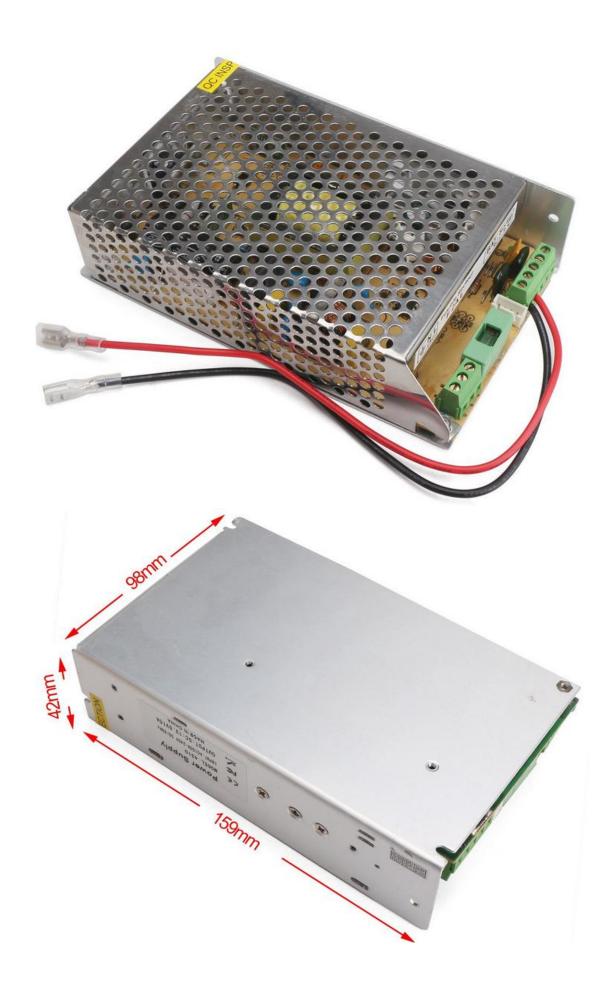

Dimensions: 159 x 98 x 42mm

With battery interface, the maximum can be equipped with 12V12AH lead-acid

battery

With UPS function for battery charge

With short circuit, overcurrent, overvoltage protection.